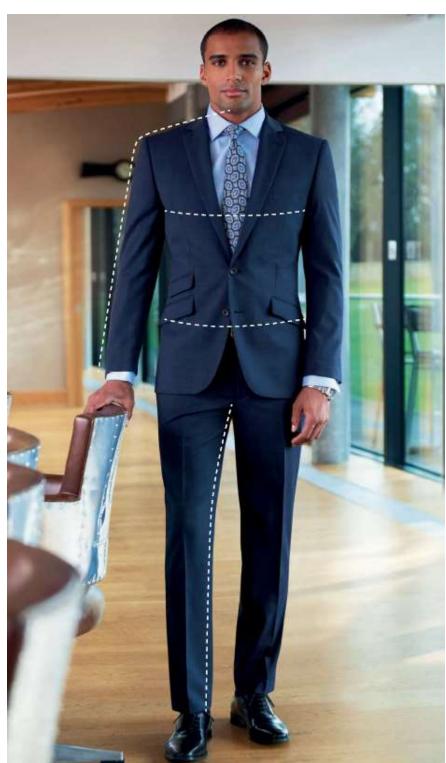

## **MEN'S** SIZING GUIDE

This chart refers to BODY MEASUREMENTS

Garments will measure slightly larger to allow for movement and drape.

| ORDER SIZE                    | 34                 | 36         | 38               | 40                  | 42                | 44                  | 46               | 48                  | 50                | 52                      | 54                | 56                | 58                | 60    |       |
|-------------------------------|--------------------|------------|------------------|---------------------|-------------------|---------------------|------------------|---------------------|-------------------|-------------------------|-------------------|-------------------|-------------------|-------|-------|
| CHEST inches                  | 34                 | 36         | 38               | 40                  | 42                | 44                  | 46               | 48                  | 50                | 52                      | 54                | 56                | 58                | 60    |       |
| cm                            | 86.5               | 91.5       | 96.5             | 101.5               | 106.5             | 111.5               | 116.5            | 121.5               | 126.5             | 131.5                   | 136.5             | 141.5             | 146.5             | 151.5 |       |
| SLEEVE LENGTH (Reg) inches    | 24.8               | 25         | 25.2             | 25.4                | 25.6              | 25.8                | 26               | 26.2                | 26.4              | 26.6                    | 26.8              | 27                | 27.2              | 27.4  |       |
| cm                            | 63                 | 63.5       | 64               | 64.5                | 65                | 65.5                | 66               | 66.5                | 67                | 67.5                    | 68                | 68.5              | 69                | 69.5  |       |
| SLEEVE LENGTH MEASURED C      | ROWNT              | O CUFF     |                  |                     |                   |                     |                  |                     |                   |                         |                   |                   |                   |       |       |
| For Short sleeve length reduc |                    |            |                  | For Lor             | ng sleeve         | length ir           | ncrease b        | y 1" / 2.           | 5cm               |                         |                   |                   |                   |       |       |
| Jacket Fit                    | Order              | correct fi | t based o        | on your h           | eight             |                     |                  |                     |                   |                         |                   |                   |                   |       |       |
| Height                        |                    |            |                  |                     |                   |                     |                  |                     |                   |                         |                   |                   |                   |       |       |
| Short                         | up to !            | 5'7" / 170 | cm               |                     |                   |                     |                  |                     |                   |                         |                   |                   |                   |       |       |
| Regular                       | 5'8" to            | 6'0" / 17  | <b>2cm to</b> 1  | L82cm               |                   |                     |                  |                     |                   |                         |                   |                   |                   |       |       |
| Tall                          | 6'1"+ /            | / 185cm+   |                  |                     |                   |                     |                  |                     |                   |                         |                   |                   |                   |       |       |
| TROUSERS                      |                    |            |                  |                     |                   |                     |                  |                     |                   |                         |                   |                   |                   |       |       |
| ORDER SIZE                    | 28                 | 30         | 32               | 34                  | 36                | 38                  | 40               | 42                  | 44                | 46                      | 48                | 50                | 52                | 54    | 56    |
| WAIST inches                  | 28                 | 30         | 32               | 34                  | 36                | 38                  | 40               | 42                  | 44                | 46                      | 48                | 50                | 52                | 54    | 56    |
| cm                            | 71.5               | 76.5       | 81.5             | 86.5                | 91.5              | 96.5                | 101.5            | 106.5               | 111.5             | 116.5                   | 121.5             | 126.5             | 131.5             | 136.5 | 141.5 |
| TROUSER INSIDE LEG LENGTH     | -                  |            |                  |                     |                   |                     |                  |                     |                   |                         |                   |                   |                   |       |       |
| Measure from the crotch to d  |                    | ngth whe   | n worn v         | vith a sho          | he                |                     |                  |                     |                   |                         |                   |                   |                   |       |       |
| vieasure nom the crotch to u  | Short 29.5" / 75cm |            |                  | Reg 31.5" / 80cm    |                   |                     | Long 33" / 84cm  |                     |                   | Unfinished 36" / 91.5cm |                   |                   |                   |       |       |
|                               |                    |            |                  |                     |                   |                     | -                |                     |                   |                         |                   |                   |                   |       |       |
|                               | 0.1010             |            |                  |                     |                   |                     |                  |                     |                   |                         |                   |                   |                   |       |       |
| SHIRTS                        |                    |            |                  |                     |                   |                     |                  |                     |                   |                         |                   |                   |                   |       |       |
| SHIRTS<br>ORDER SIZE          | 14"                | 14.5"      | 15"              | 15.5"               | 16"               | 16.5"               | 17"              | 17.5"               | 18"               | 19"                     | 20"               | 21"               | 22"               |       |       |
|                               |                    |            | <b>15"</b><br>38 | <b>15.5</b> "<br>40 | <b>16''</b><br>42 | <b>16.5</b> "<br>44 | <b>17"</b><br>46 | <b>17.5</b> "<br>48 | <b>18''</b><br>50 | <b>19''</b><br>54       | <b>20''</b><br>58 | <b>21''</b><br>62 | <b>22''</b><br>66 |       |       |